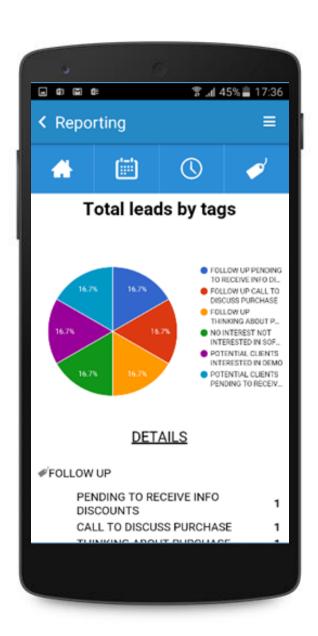

#### REAL TIME REPORTS

You can access Reports from the scanner profile.
Visualize stats of daily leads and scans corresponding to the scanner user that is logged in at that given moment.

For more detailed reports and visualization of leads, we suggest accessing the Web Portal.