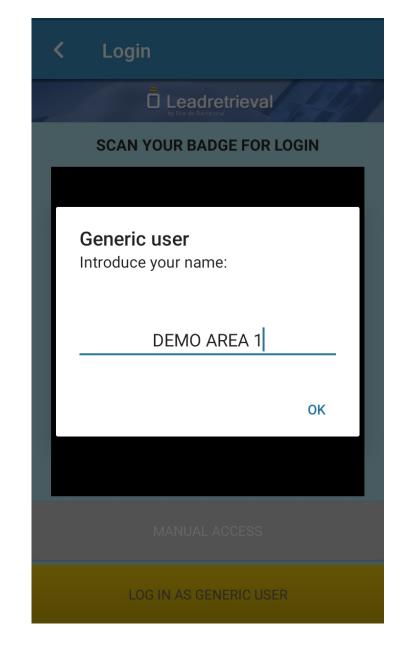

IMPORTANT: Only 1 custom name per device. Otherwise, it'll be rewritten with the newest one.

If "no" it will log you as "Generic scanner"

If "Yes" this pop-up will appear for you to write the name on.

The name will appear on the top left area of the device.