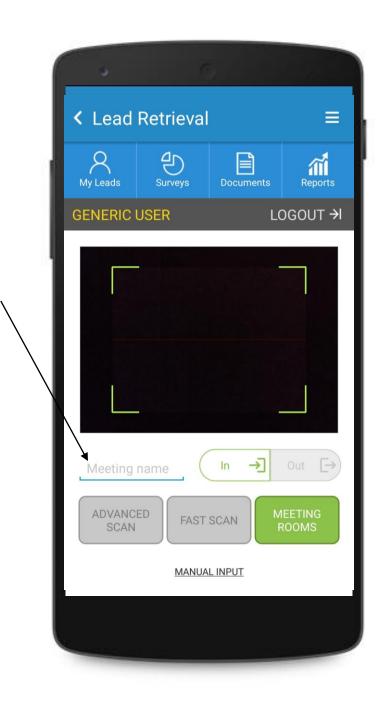

## Meeting Rooms

This scanning mode will let you scan visitors as 'IN' or 'OUT' inside a meeting or even on your stand.

To start a meeting simply add a **Meeting**Name and start scanning everyone as

'IN'.

Once the meeting is finished you will want to scan everyone that came in as 'OUT'.

To start a new meeting simply change the Meeting Name and scan with IN again.

#### MEETING NAME

Start a meeting by adding a name. All scans and leads will be saved under the Meeting Name on the Portal web

IN/OUT

Scan people IN or OUT with a single click.
Scans/Leads will show the visitors information with 'IN' or 'OUT' and the date/hour on the Web Portal.