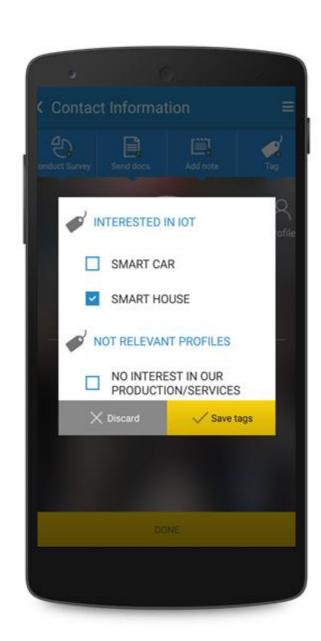

#### ADD TAGS

Add tags to the scanned attendee for easy post-event filtering and betterquality leads.

Tags can be added or changed through the My Leads tab on the APP home afterwards.