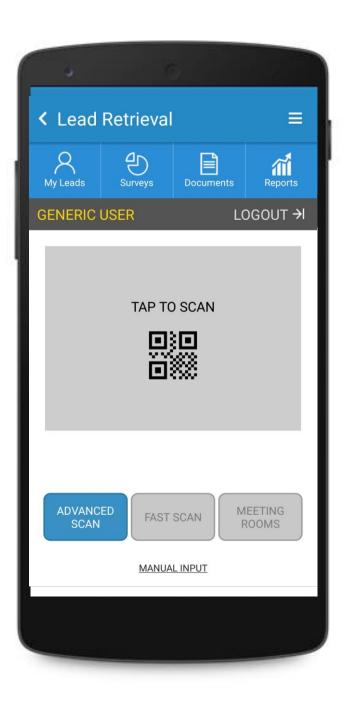

#### ADVANCED SCAN (BLUE)

It provides the same information as in FAST SCAN but it also lets you interact more with the additional features that it has.

MANUAL INPUT OF A BADGE

#### REAL TIME REPORTS

FAST SCAN (YELLOW) FAST SCAN

Obtain the information of the scanned person quickly. A Green screen will appear to let you know the Lead has been saved correctly.

MEETING ROOMS (GREEN)