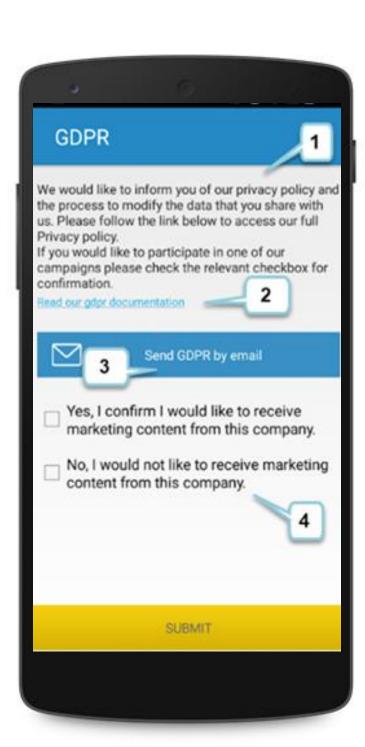

#### GDPR POP-UP

It can be set up and forced as a pop-up that will appear when scanning someone or it can be accessed through the scanned attendee profile.

The information and checkboxes are all customizable through the web portal For more information please view our GDPR guidelines here.

- 1. SUMMARY
- 2. URL LINK
- 3. SEND AS E-MAIL

Possibility of sending an e-mail (to the scanned visitor) of the summary and the link.

4.CHECKBOXES

Up to four customizable checkboxes.