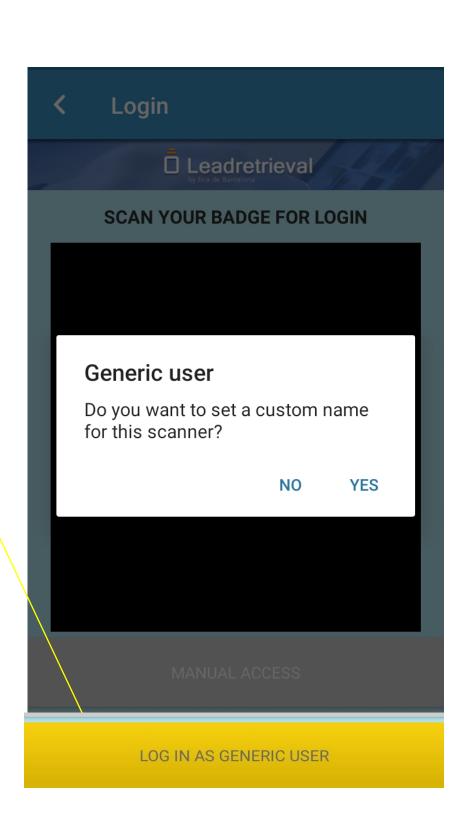

#### LOG-IN

Now when you log-in as "generic scanner" you'll be able to choose a custom name for that scanner.

Simply click on "Generic scanner" and a pop-up will appear for you to advise if you want a custom name.

IMPORTANT: Only 1 custom name per device. Otherwise, it'll be rewritten with the newest one.

If "no" it will log you as "Generic scanner"

If "Yes" this pop-up will appear for you to write the name on.

The name will appear on the top left area of the device.