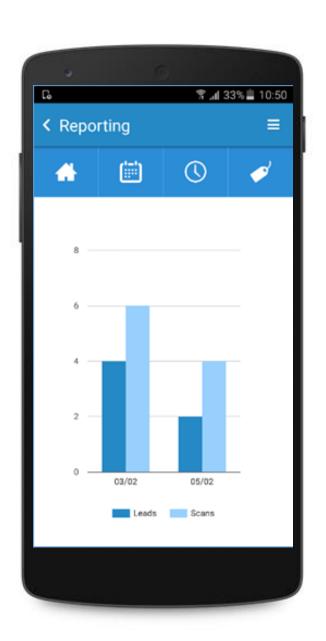

#### REAL TIME REPORTS

You can access Reports from the scanner profile.
Visualize stats of daily leads and scans corresponding to the scanner user that is logged in at that given moment.

For more detailed reports and visualization of leads, we suggest accessing the Web Portal.