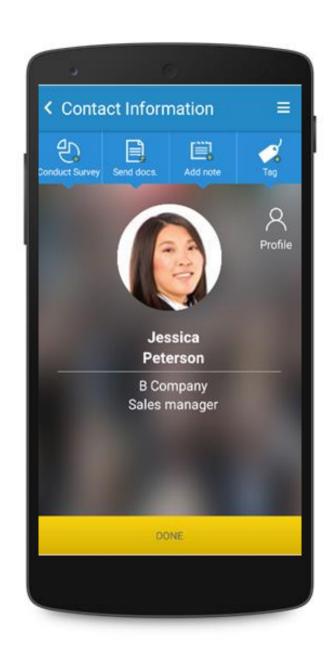

#### SCANNED PROFILE

Access the visitors profile and make use of the different additional features the APP includes.

- -GDPR Consent pop-up
- -Conduct surveys
- -Send documents
- -Add notes
- -Categorize with custom tags
- -Send a quick e-mail onsite

Some of these features must have been previously configured through the web portal.