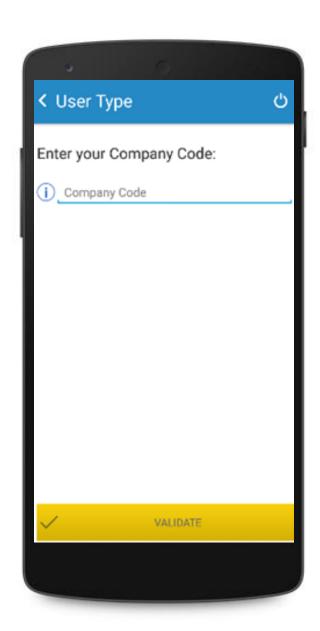

## INTRODUCE YOUR COMPANY CODE

Company code can be viewed on the account confirmation e-mail sent to the administrator and on the web portal.