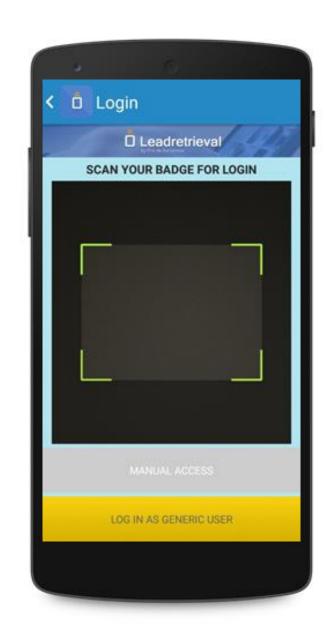

#### SCAN YOUR OWN BADGE

the App will retrieve your contact information and log in automatically.

Or log-in with a CUSTOM NAME.

DOWNLOAD OUR APP