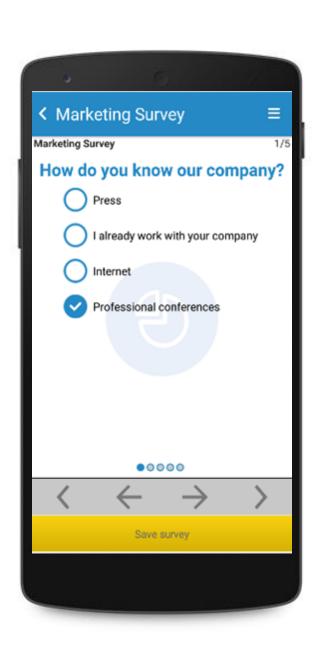

#### CONDUCT A SURVEY

Conduct a survey to the scanned person on real time. Proceed until the end of the survey, then click on Save Survey.