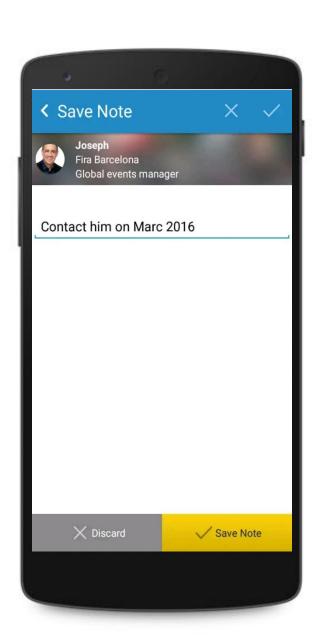

#### ADD NOTES

Write annotations on the scanned attendee profile.

These notes can be edited through the My Leads tab on the APP home afterwards.