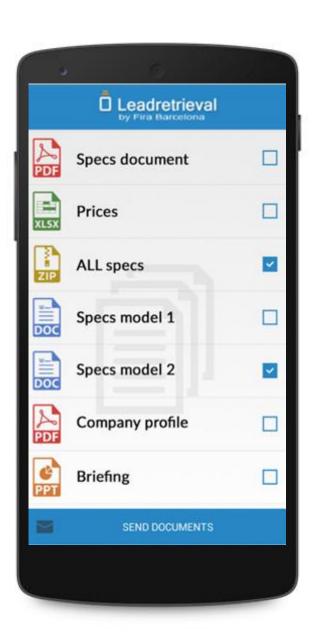

#### SEND DOCUMENTS

Here you can send documents to the person you just scanned. To send a document simply select it and click send document.